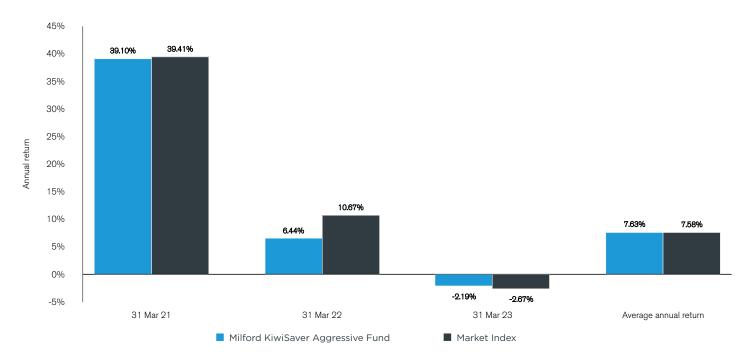

# How has the fund performed?

|                                                                           | Past year |
|---------------------------------------------------------------------------|-----------|
| Annual return (after deductions for charges and tax)                      | 9.19%     |
| Annual return (after deductions for charges but before tax)               | 10.22%    |
| Market index annual return<br>(reflects no deduction for charges and tax) | 15.98%    |

#### **Annual Return Graph**

This shows the return after fund charges and tax for each year ending 31 March since the fund started. The last bar shows the average annual return since the fund started, up to 30 September 2023.

**Important:** This does not tell you how the fund will perform in the future.

The Fund returns in this update are after tax at the

highest prescribed investor rate (PIR) of tax for an individual New Zealand resident. Your tax may be lower.

The market index return is before tax and fees.