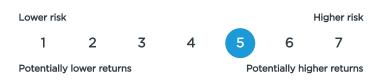

#### Risk indicator for the Milford KiwiSaver Aggressive Fund

The risk indicator is rated from 1 (low) to 7 (high). The rating reflects how much the value of the fund's assets goes up and down. A higher risk generally means higher potential returns over time, but more ups and downs along the way.

To help you clarify your own attitude to risk, you can seek financial advice or work out your risk profile at www.sorted.org.nz/tools/investor-kickstarter.

Note that even the lowest category does not mean a risk-free investment, and there are other risks that are not captured by this rating. This risk indicator is not a guarantee of a fund's future performance. The risk indicator is based on the returns data for the five years to 30 September 2023. Market index returns have been used for the period 1 October 2018 to 31 July 2019 as the Fund was launched on 1 August 2019. The risk indicator therefore reflects the Fund's actual returns only for the period 1 August 2019 to 30 September 2023. As a result, the risk indicator may provide a less reliable indicator of the potential volatility of the Fund. While risk indicators are usually relatively stable, they do shift from time to time. The risk indicator will continue to be updated in future fund updates. See Note 1 at the end of this Fund Update.