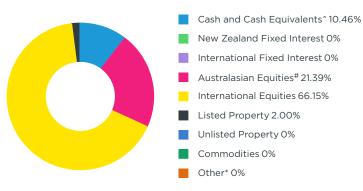

#### What does the Fund invest in?

This shows the types of assets that the Fund invests in as at 30 September 2023.

#### Actual Investment Mix<sup>4</sup>

Listed Property 0%
Unlisted Property 0%

Target investment mix<sup>5</sup>

Commodities 0%

Other 0%

International Equities 70%

- ^ The actual cash held by the Fund is 10.73%.
- $^{\it \#}$  includes holdings in unlisted New Zealand equities of 1.12%.
- \* includes currency derivatives used to manage foreign exchange risk.